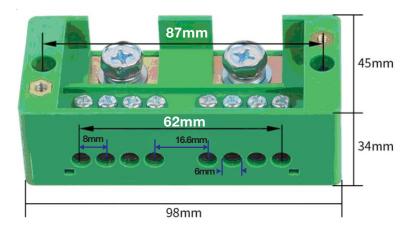

## **38422-TS** Heavy Duty- 2 Circuit Terminal Block

Information including Drawings, Schematics, Links and Code (Software) Supplied or Referenced in this Document is supplied by MPJA inc. as a service to our customers and accuracy or usefulness is not guaranteed nor is it an Endorsement of any particular part, supplier or manufacturer. Use of information and suitability for any application is at users own discretion and user assumes all risk.