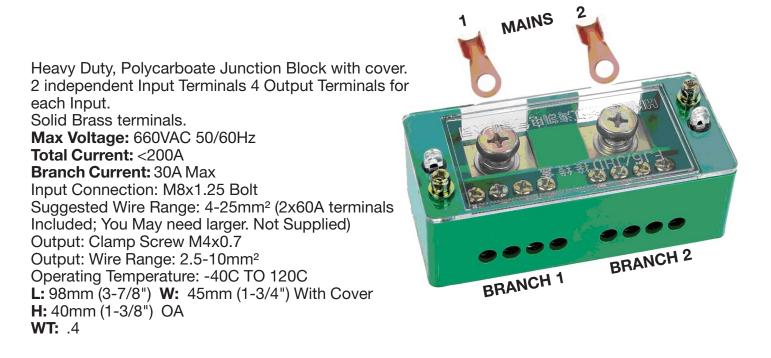

## **38422-TS** Heavy Duty- 2 Circuit Terminal Block

Information including Drawings, Schematics, Links and Code (Software) Supplied or Referenced in this Document is supplied by MPJA inc. as a service to our customers and accuracy or usefulness is not guaranteed nor is it an Endorsement of any particular part, supplier or manufacturer. Use of information and suitability for any application is at users own discretion and user assumes all risk.